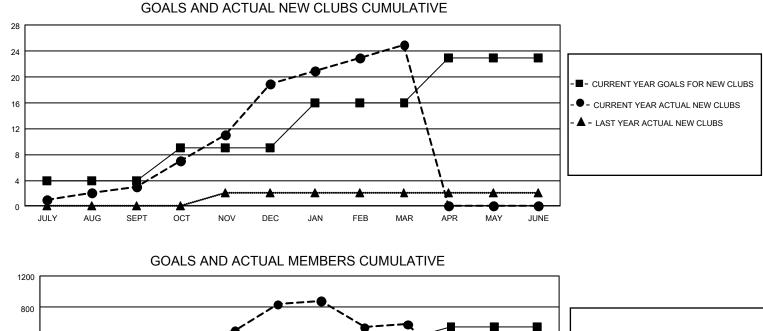

## GAT MONTHLY MEMBERSHIP PROGRESS REPORT

GMT Constitutional Area 3, Group C

REPORT DOES NOT INCLUDE CLUBS IN UNDISTRICTED AREAS.

| -             | Clu           | bs          |               | Members               |                         |                         |                                                    |  |  |
|---------------|---------------|-------------|---------------|-----------------------|-------------------------|-------------------------|----------------------------------------------------|--|--|
|               | RESULTS FO    | R 2020-2021 |               | RESULTS FOR 2020-2021 |                         |                         |                                                    |  |  |
| QUARTER       | NEW CLUB GOAL | NEW CLUBS   | DROPPED CLUBS | QUARTER               | MBER GROWTH NET<br>GOAL | MEMBER GROWTH<br>ACTUAL | DROPPED<br>MEMBERS ACTUAL<br>(including transfers) |  |  |
| JULY/AUG/SEPT | 12            | 3           | 2             | JULY/AUG/SEPT         | 113                     | 399                     | 208                                                |  |  |
| OCT/NOV/DEC   | 15            | 16          | 1             | OCT/NOV/DEC           | 152                     | 1,136                   | 399                                                |  |  |
| JAN/FEB/MAR   | 21            | 6           | 26            | JAN/FEB/MAR           | 130                     | 377                     | 547                                                |  |  |
| APR/MAY/JUNE  | 21            | 0           | 0             | APR/MAY/JUNE          | 151                     | 0                       | 0                                                  |  |  |